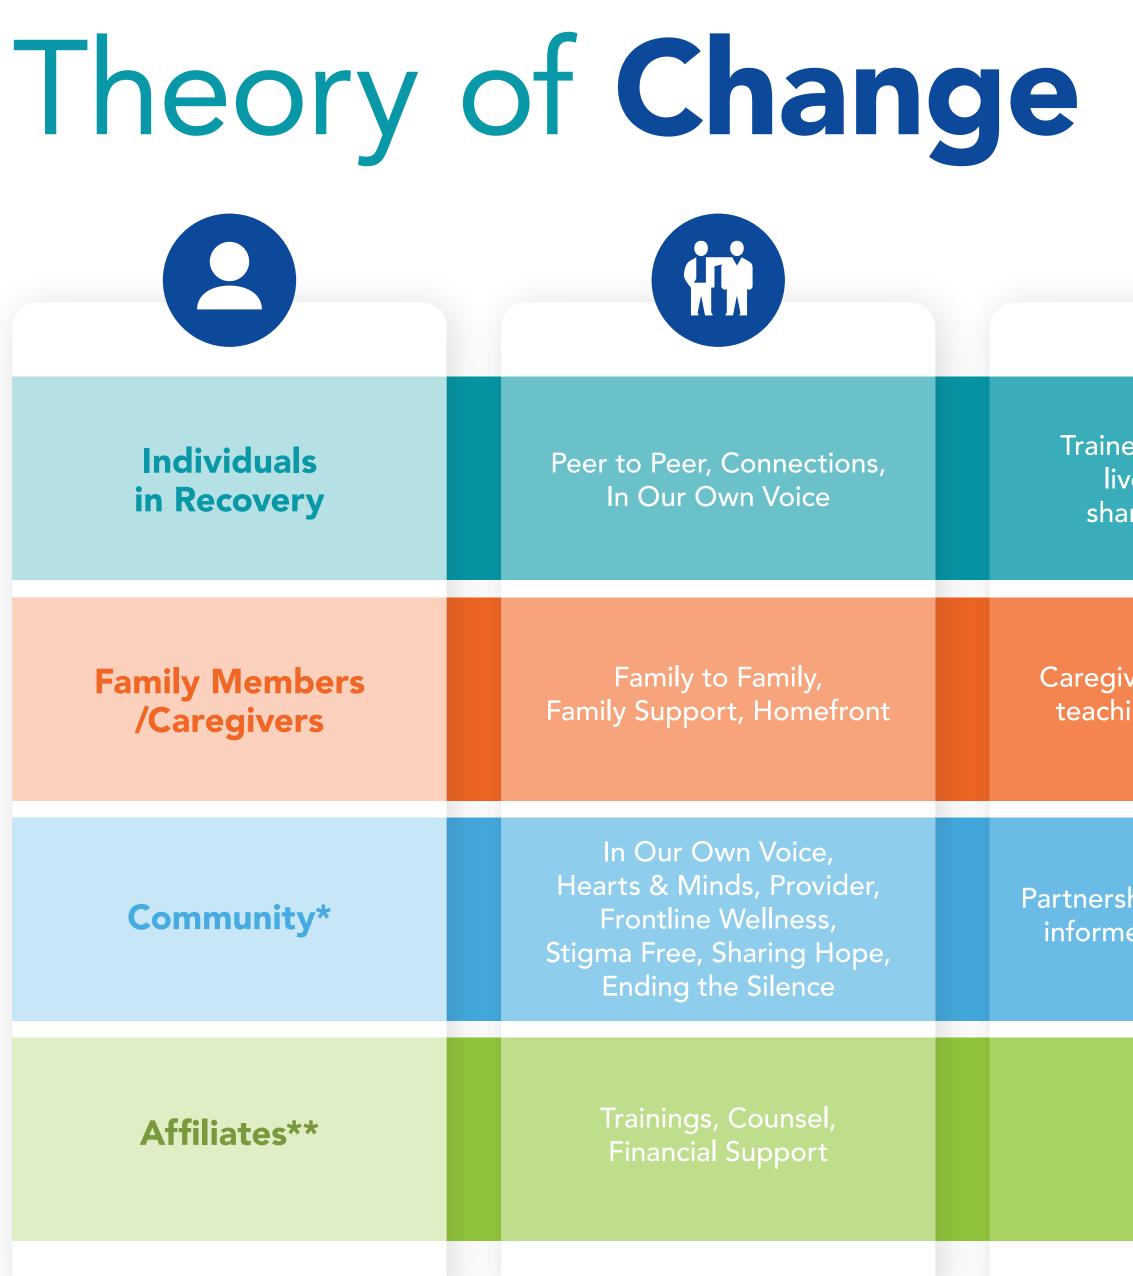

\*Community examples: schools, workplace, libraries, first responders, law enforcement, jails/prison, hospitals, faith & nonprofit partners

|                                                               |                                                                                                                           | Ational Alliance on Mer<br>Colora                                  |
|---------------------------------------------------------------|---------------------------------------------------------------------------------------------------------------------------|--------------------------------------------------------------------|
| ned facilitators with<br>ived experience<br>aring with others | Increased access to resources<br>Goals set toward<br>healthier lifestyle<br>Stronger social connections<br>and resilience | Journey to housing,<br>employment<br>and well being                |
| ivers and loved ones<br>hing and facilitating                 | Understanding and empathy<br>Access to resources<br>Breakdown of barriers                                                 | Care coordination,<br>crisis stabilization<br>& family stability   |
| ships thru stakeholder<br>ned, cultural content               | Advocacy<br>Access<br>Understanding                                                                                       | Decrease suicide,<br>no stigma, less recidivis<br>& ER visits, etc |
| Programs                                                      | Workplace wellness<br>Data for grants and funders<br>Increased awareness<br>and volunteerism                              | Improved quality of<br>life and community                          |
|                                                               |                                                                                                                           |                                                                    |

\*\*14 NAMI CO Affiliates: Arapahoe Douglas, Aurora, Boulder County, Chaffee County, Colorado Springs, Denver, High Country (Summit), Jeffco, Larimer, Roaring Fork Valley, San Miguel Ouray, Southeast, Union, Colony Greeley, and Western Slope